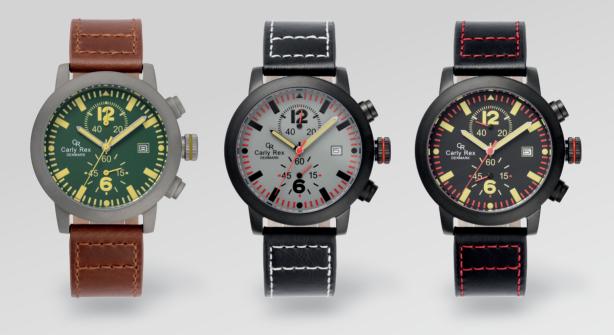

### MODEL C3232SGH Ø41 MM - Stainless steel case

MODEL C3217SGH Ø45 MM - Stainless steel case