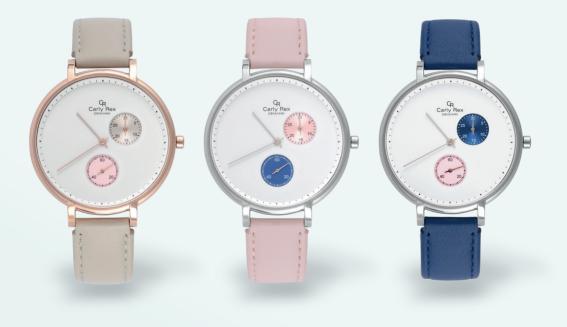

## Ladies

MODEL C3107AUX Ø41 MM

MODEL C3256SLX Ø34 MM - Stainless steel case

MODEL C3263SLS Ø38 MM - Stainless steel case

MODEL C3277ALX Ø32 MM

MODEL C3252ALX Ø32 MM

MODEL C3163SLX Ø36 MM - Stainless steel case