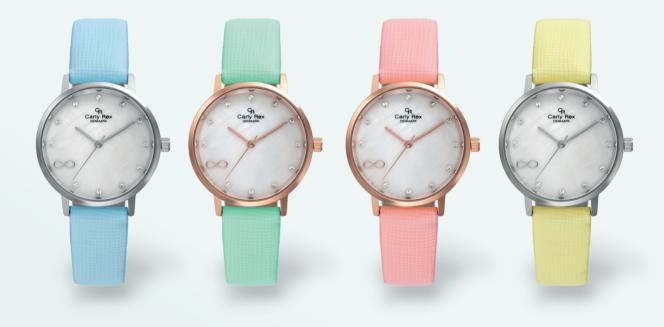

MODEL C3108SLX Ø35 MM - Stainless steel case

MODEL C3158ALX Ø34 MM

MODEL C2408SLX Ø32 MM - Stainless steel case

MODEL C3130SLX Ø32 MM - Stainless steel case

MODEL C3092SLM Ø36 MM - Stainless steel case