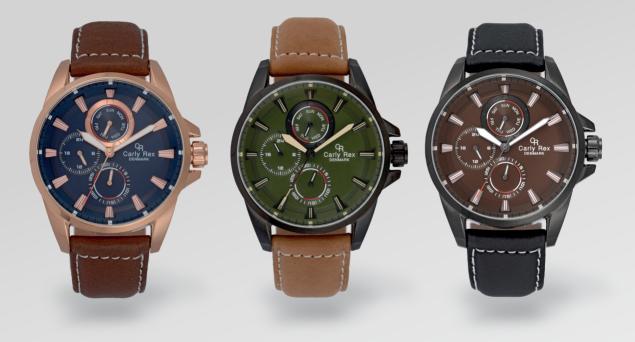

### MODEL C3232SGH Ø41 MM - Stainless steel case

MODEL C3217SGH Ø45 MM - Stainless steel case