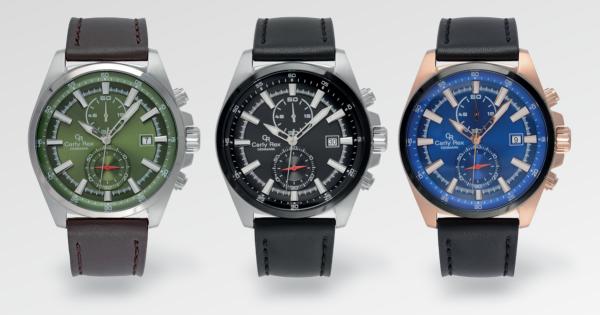

#### MODEL C3168SGM Ø45 mm - Stainless steel case

MODEL C3262SGH Ø45 MM - Stainless steel case