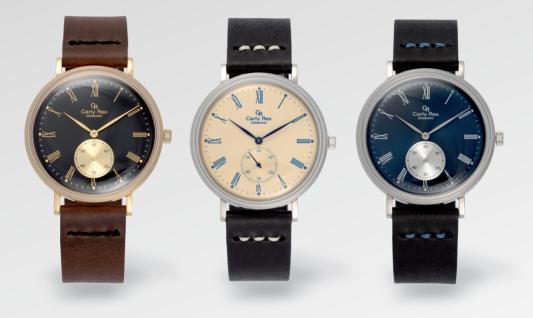

### MODEL C3169SGM Ø44 MM - Stainless steel case

MODEL C3207SUS Ø38 MM - Stainless steel case

MODEL C3195SGM Ø42 MM - Stainless steel case