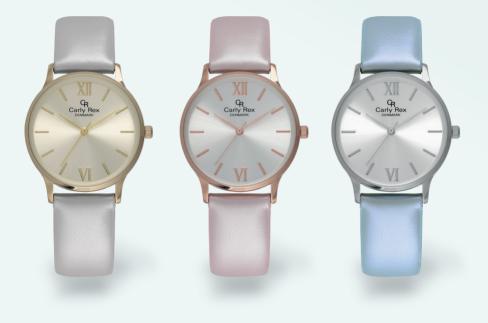

MODEL C3108SLX Ø35 MM - Stainless steel case

MODEL C3158ALX Ø34 MM

MODEL C2408SLX Ø32 MM - Stainless steel case

MODEL C3130SLX Ø32 MM - Stainless steel case

MODEL C3092SLM Ø36 MM - Stainless steel case