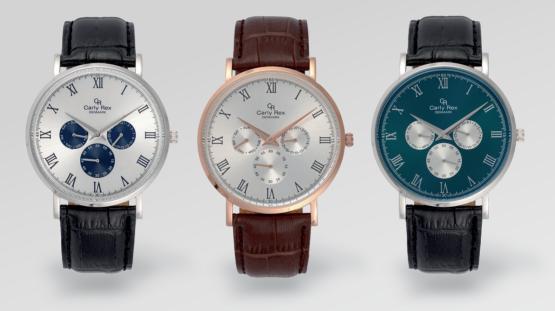

#### MODEL C3168SGM Ø45 mm - Stainless steel case

MODEL C3262SGH Ø45 MM - Stainless steel case