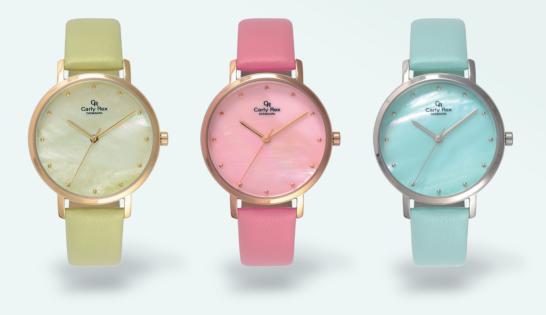

## Ladies

MODEL C3107AUX Ø41 MM

MODEL C3256SLX Ø34 MM - Stainless steel case

MODEL C3263SLS Ø38 MM - Stainless steel case

MODEL C3277ALX Ø32 MM

MODEL C3252ALX Ø32 MM

MODEL C3163SLX Ø36 MM - Stainless steel case