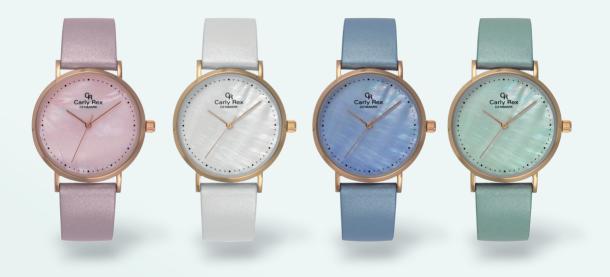

## Ladies

MODEL C3107AUX Ø41 MM

MODEL C3256SLX Ø34 MM - Stainless steel case

MODEL C3263SLS Ø38 MM - Stainless steel case

MODEL C3277ALX Ø32 MM

MODEL C3252ALX Ø32 MM

MODEL C3163SLX Ø36 MM - Stainless steel case