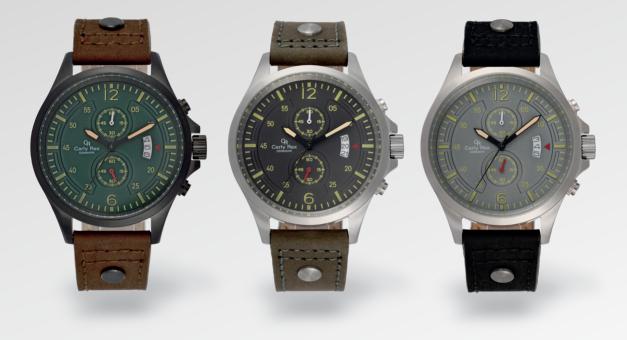

### MODEL C3169SGM Ø44 MM - Stainless steel case

MODEL C3207SUS Ø38 MM - Stainless steel case

MODEL C3195SGM Ø42 MM - Stainless steel case