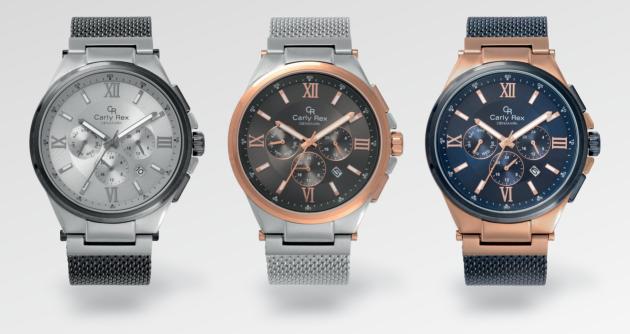

#### MODEL C3168SGM Ø45 mm - Stainless steel case

MODEL C3262SGH Ø45 MM - Stainless steel case

### MODEL C3169SGM Ø44 MM - Stainless steel case

MODEL C3207SUS Ø38 MM - Stainless steel case

MODEL C3195SGM Ø42 MM - Stainless steel case

### MODEL C3232SGH Ø41 MM - Stainless steel case

MODEL C3217SGH Ø45 MM - Stainless steel case