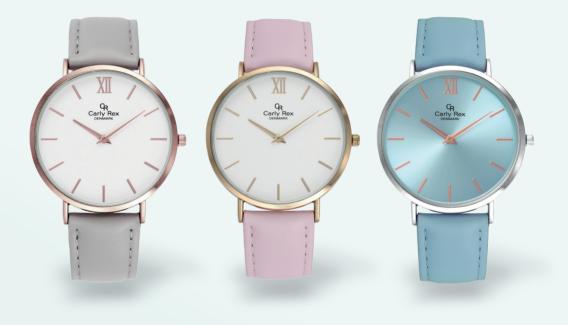

## Ladies

MODEL C3107AUX Ø41 MM

MODEL C3256SLX Ø34 MM - Stainless steel case

MODEL C3263SLS Ø38 MM - Stainless steel case

MODEL C3277ALX Ø32 MM

MODEL C3252ALX Ø32 MM

MODEL C3163SLX Ø36 MM - Stainless steel case

MODEL C3108SLX Ø35 MM - Stainless steel case

MODEL C3158ALX Ø34 MM

MODEL C2408SLX Ø32 MM - Stainless steel case

MODEL C3130SLX Ø32 MM - Stainless steel case

MODEL C3092SLM Ø36 MM - Stainless steel case