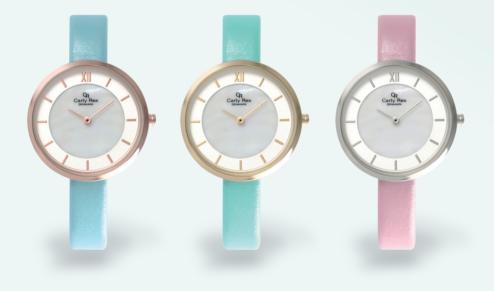

MODEL C3108SLX Ø35 MM - Stainless steel case

MODEL C3158ALX Ø34 MM

MODEL C2408SLX Ø32 MM - Stainless steel case

MODEL C3130SLX Ø32 MM - Stainless steel case

MODEL C3092SLM Ø36 MM - Stainless steel case