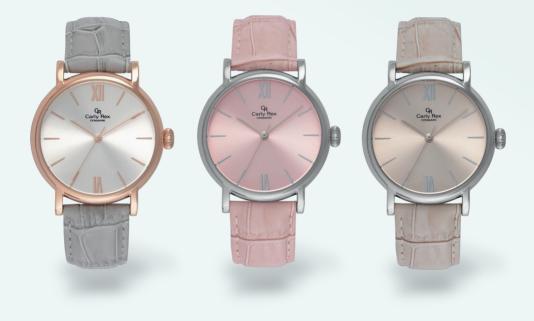

## Ladies

MODEL C3107AUX Ø41 MM

MODEL C3256SLX Ø34 MM - Stainless steel case

MODEL C3263SLS Ø38 MM - Stainless steel case

MODEL C3277ALX Ø32 MM

MODEL C3252ALX Ø32 MM

MODEL C3163SLX Ø36 MM - Stainless steel case