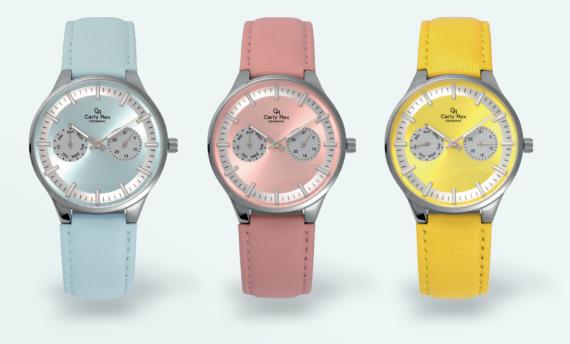

MODEL C3108SLX Ø35 MM - Stainless steel case

MODEL C3158ALX Ø34 MM

MODEL C2408SLX Ø32 MM - Stainless steel case

MODEL C3130SLX Ø32 MM - Stainless steel case

MODEL C3092SLM Ø36 MM - Stainless steel case