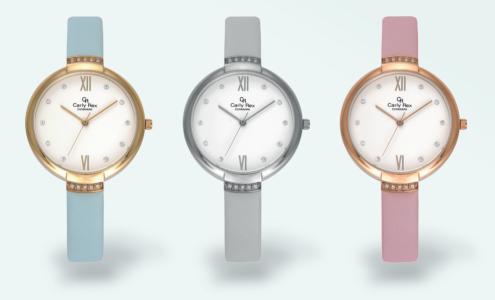

## Ladies

MODEL C3107AUX Ø41 MM

MODEL C3256SLX Ø34 MM - Stainless steel case

MODEL C3263SLS Ø38 MM - Stainless steel case

MODEL C3277ALX Ø32 MM

MODEL C3252ALX Ø32 MM

MODEL C3163SLX Ø36 MM - Stainless steel case