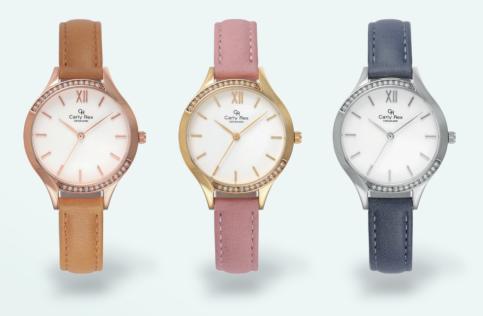

MODEL C3108SLX Ø35 MM - Stainless steel case

MODEL C3158ALX Ø34 MM

MODEL C2408SLX Ø32 MM - Stainless steel case

MODEL C3130SLX Ø32 MM - Stainless steel case

MODEL C3092SLM Ø36 MM - Stainless steel case